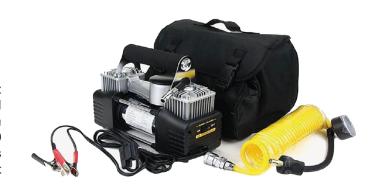

## **Technical Information Sheet**

Part No. 0-674-00

Durite's 12v Portable Twin Piston Air Compressor. 150PSI Max Inflation. 13.8v Max Voltage. 23A Max Current. 5M Coily Air Hose with pressure gauge. 3M Flying lead with croc clips. 65 L/pm Output - inflates a normal car tyre in under 3 minutes. Max duty cycle 40 minutes with thermal cutout protection. Accessories include 2 nozzle adaptors, 1 sports needle and a robust carry case.