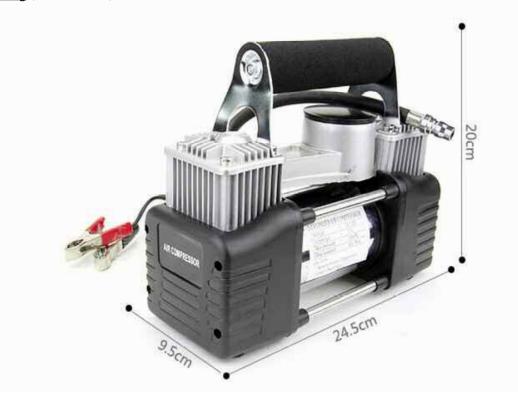

## Technical Drawing (not to scale)

Certificate CE

Dimensions Please see above

Weight 3.115 KG

The information contained in this document is correct to the best of our knowledge at the time of printing. However, specifications may change at any time without notice.